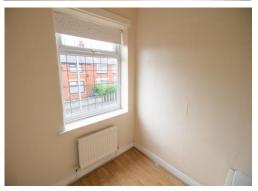

#### **Bedroom 3** 7' 2" x 6' 3" (2.18m x 1.90m)

A single sized bedroom to the front of the property, decorated in neutral colours with a mid oak wood laminate floor. A double glazed window is fitted to the front aspect and warmed by a gas central heated radiator.