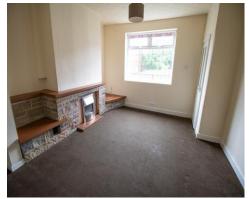

# Lounge 18' 7" x 11' 9" (5.66m x 3.59m)

A spacious lounge to the front of the property, with a feature electric fire and surround. Decorated in neutral colours with a light brown carpet. Fitted with a double glazed window to the front aspect and warmed by a gas central heated radiator.