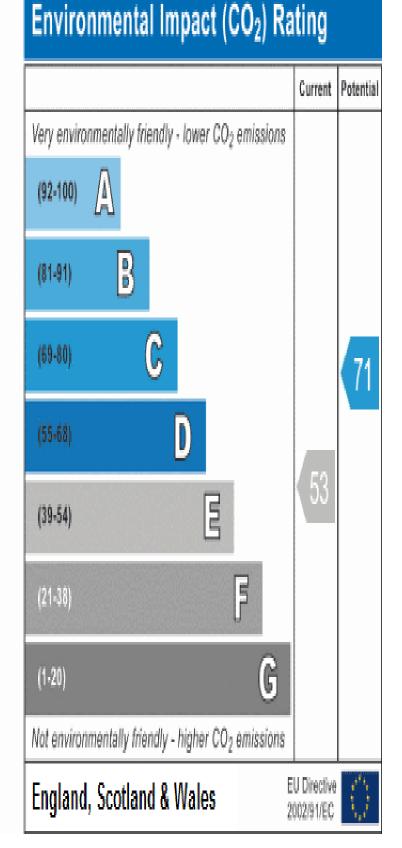

# **Energy Efficiency Rating** Current Potential Very energy efficient - lower running costs (92-100)D) (81-91)(69-80)(55-68)(39.54)(21-38) $\{1-20\}$ Not energy efficient - higher running costs EU Directive England, Scotland & Wales 2002/91/EC