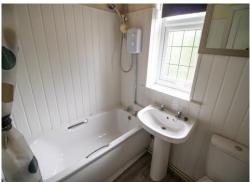

# **Family Bathroom** 6' 0" x 6' 4" (1.82m x 1.94m)

Family bathroom with a 3 piece suite in white, including a basin, toilet and a bath tub with a shower over the bath. Fitted with a double glazed window to the rear and warmed by a gas central heated radiator.