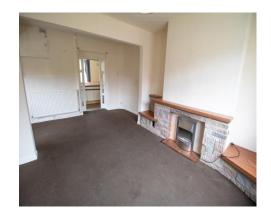

# Lounge 18' 7" x 11' 9" (5.66m x 3.59m)

A spacious lounge to the front of the property, with a feature electric fire and surround. Decorated in neutral colours with a light brown carpet. Fitted with a double glazed window to the front aspect and warmed by a gas central heated radiator.