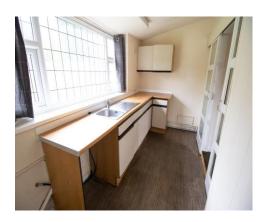

#### Kitchen 6' 4" x 13' 7" (1.93m x 4.14m)

Fitted kitchen to the rear. A double glazed window is fitted to the rear aspect.