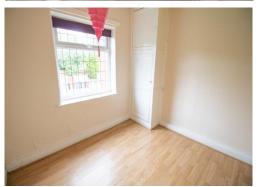

#### **Bedroom 3** 7' 2" x 6' 3" (2.18m x 1.90m)

A single sized bedroom to the front of the property, decorated in neutral colours with a mid oak wood laminate floor. A double glazed window is fitted to the front aspect and warmed by a gas central heated radiator.