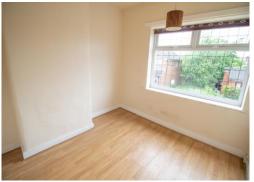

# **Bedroom 2** 8' 7" x 9' 7" (2.62m x 2.93m)

A double sized bedroom to the rear of the property. Decorated in neutral colours with a mid oak wood laminate floor. A double glazed window is fitted to the rear aspect and warmed by a gas central heated radiator.