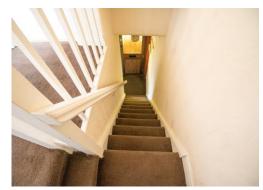

#### Stairwell to the Upper Floor

The stairwell to the upper floor. Decorated in neutral colours with a light brown carpet. Fitted with a banister rail and a spindle balustrade to the upper floor landing.