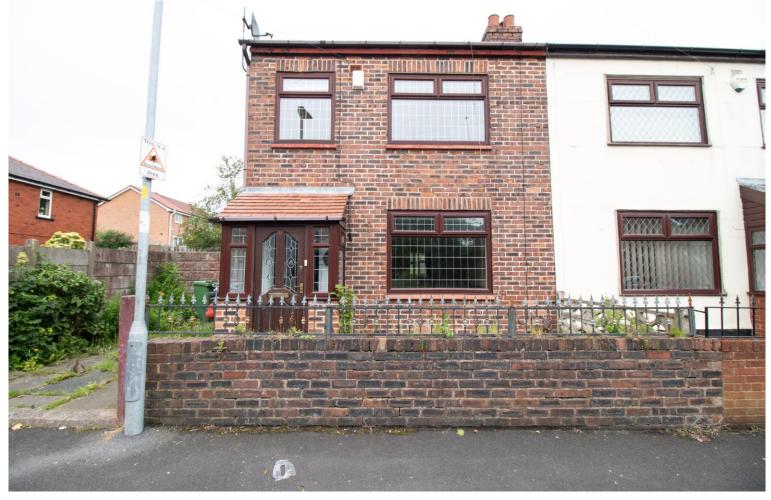

West Street, Ince, Wigan, WN2 2HF

**Monthly Rental Of £450** 

A well presented 3 bedroom end terrace home, with a driveway offering off road parking, located in the Ince area of Wigan, Greater Manchester. Briefly comprises of the following, an entrance porch, spacious lounge with a feature electric fire and surround, a fitted kitchen to the rear and a large garden. To the upper floor, you will find 2 double sized bedrooms and 1 single bedroom, plus a family bathroom with a 3 piece suite in white, including a basin, toilet and a bath tub with a shower over the bath. Comes with double glazed windows throughout and warmed by gas central heating.